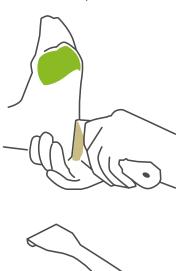

#### **CALLOUSNESS REMOVAL**

Remove a single patch (leave the others on the feet).

Remove the calloused skin using the scraper, then dry the foot.