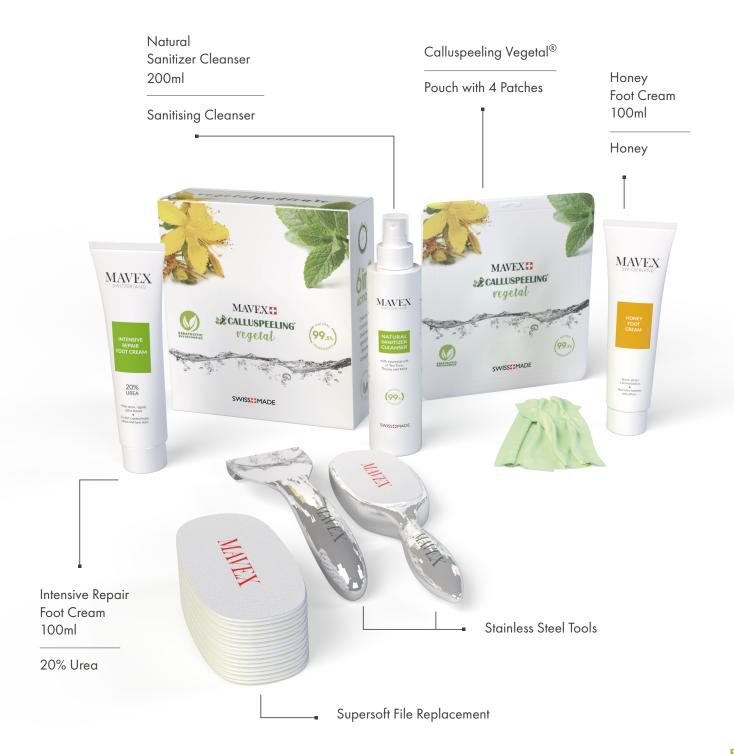

## NATURAL SANITIZER CLEANSER

Contains balsamic essential oils extracted from medicinal plants known for their antiseptic and purifying properties against viruses, germs, bacteria and fungi.

Dermatological studies have demonstrated the safety and high skin tolerability of Natural Sanitizer Cleanser

## CALLUSPEELING® VEGETAL

Based on *Mavex Keratolytic Phytocomplex*, the innovative keratolytic phytocomplex obtained from a synergistic blend of herbal extracts and medicinal plants, incorporated in a phospholipid structure capable of conveying, in an efficient and biocompatible manner, the active principles contained in the plant extracts, promoting an *effective and fast keratolytic action*.

Each packet contains 4 patches of elastic fibre able to adapt perfectly to the anatomy of the foot, soaked in a special keratolytic gel formulated with a synergistic complex of herbal and medicinal plant extracts.

# STAINLESS STEELS TOOLS

# SUPERSOFT FILE REPLACEMENT

Stainless steel foot file is compatible with Mavex Supersoft replacement files, innovative 4-layer filing adhesives made with 3M film and a shock absorber pad that gives optimal comfort to the customer.

The stainless steel **Calluspeeling**<sup>®</sup> **Spatula** is an absolute novelty, a tool with innovative ergonomics designed by a team of orthopaedic experts and dermatologists to increase the comfort of the operator and give an even more performing result. This innovative tool, drastically reduce the overloading of the hand and wrist muscles because all the strength of the movement is transferred to the forearm and shoulder. The combination of an anatomical curvature with comfort grip and a computer-controlled angle of incidence make this unique instrument a valuable ally of the beautician and podiatrist. From today, pedicure will be more pleasant and less tiring.

## INTENSIVE REPAIR FOOT CREAM

Used regularly, it prevents calluses and rhagades and keeps the foot skin soft and supple.

Dermatological studies have demonstrated the safety and high skin tolerability of Intensive Repair Foot Cream

### HONEY FOOT CREAM

66

In a single gesture it refreshes, moisturises, nourishes and softens, making the skin extraordinarily soft, silky and smooth.

The skin regains its natural elasticity giving a wonderful feeling of freshness, lightness and deep well-being.