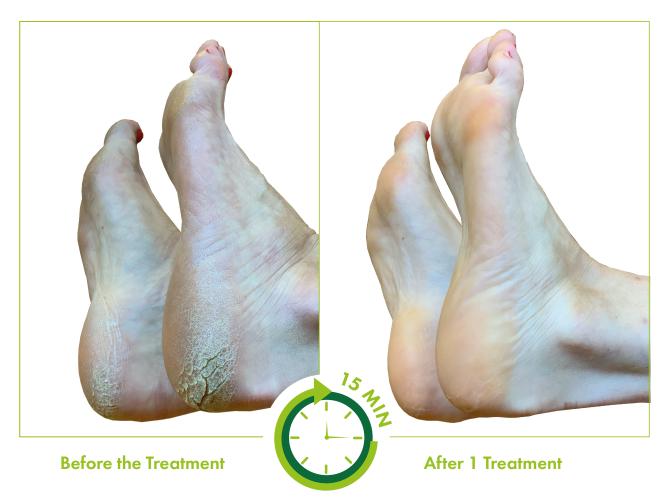

# vegetalpedicure

In just 15 minutes **CALLUSPEELING VEGETAL**® without using blades or drills, gently removes cracked, hard and callused skin leaving feet wonderfully soft and feeling incredibly light.

In just 15 minutes **CALLUSPEELING VEGETAL**® gently removes calluses, cracks and corns gently without using acids and without using blades or drills, leaving feet wonderfully soft and feeling incredibly light.