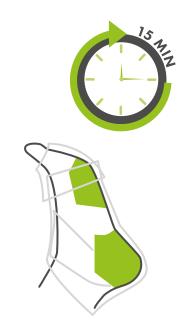

### FIXING IN PLACE AND APPLICATION

Wrap both foot tight in clingfilm and wait for 15 min.