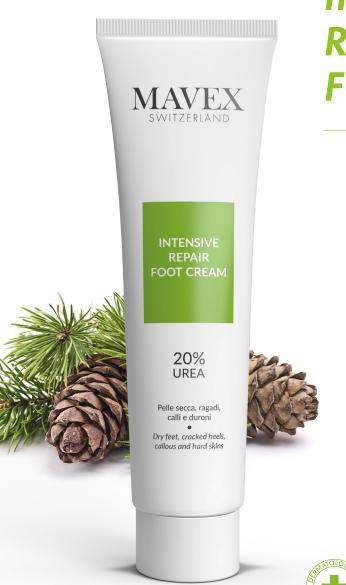

## INTENSIVE REPAIR FOOT CREAM

Used regularly, it prevents calluses and rhagades and keeps the foot skin soft and supple.

Dermatological studies have demonstrated the safety and high skin tolerability of Intensive Repair Foot Cream

SUITABLE FOR DIABETIC FOOT SKIN

Containing Urea (20%), Red Spruce Resin, St. John's Wort Extract, Natural Essential Oils of Thyme, Mint and Eucalyptus, Menthol, Allantoin, Betaine and Vitamin E.

Emollient, healing and repairing cream formulated with a synergistic phyto-complex of highly concentrated vegetal extracts of medicinal plants and herbs.