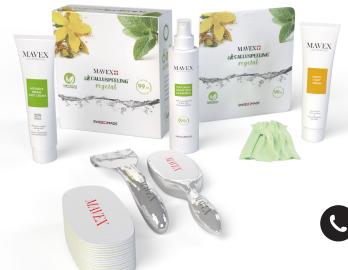

Each packet contains 4 patches of elastic fibre able to adapt perfectly to the anatomy of the foot, soaked in a special keratolytic gel formulated with a synergistic complex of herbal and medicinal plant extracts.

# STAINLESS STEELS TOOLS

# SUPERSOFT FILE REPLACEMENT

Stainless steel foot file is compatible with Mavex Supersoft replacement files, innovative 4-layer filing adhesives made with 3M film and a shock absorber pad that gives optimal comfort to the customer.

The stainless steel **Calluspeeling**<sup>®</sup> **Spatula** is an absolute novelty, a tool with innovative ergonomics designed by a team of orthopaedic experts and dermatologists to increase the comfort of the operator and give an even more performing result. This innovative tool, drastically reduce the overloading of the hand and wrist muscles because all the strength of the movement is transferred to the forearm and shoulder. The combination of an anatomical curvature with comfort grip and a computer-controlled angle of incidence make this unique instrument a valuable ally of the beautician and podiatrist. From today, pedicure will be more pleasant and less tiring.