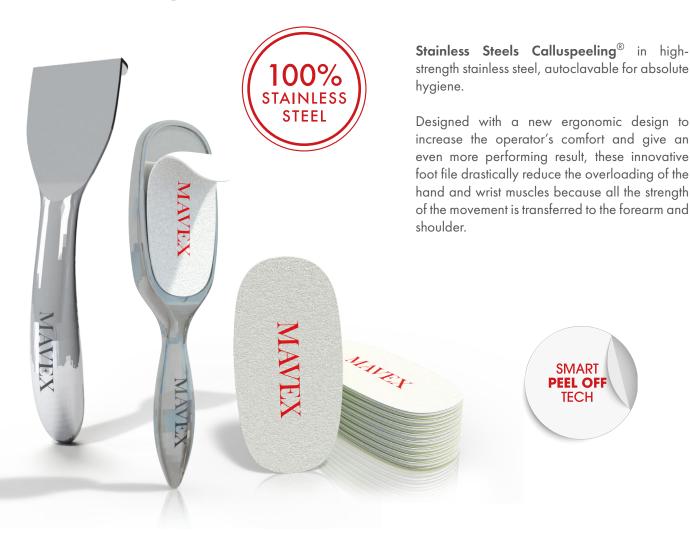

# STAINLESS STEELS TOOLS

# SUPERSOFT FILE REPLACEMENT

Stainless steel foot file is compatible with Mavex Supersoft replacement files, innovative 4-layer filing adhesives made with 3M film and a shock absorber pad that gives optimal comfort to the customer.

Thanks to the special shape of the foot file and the innovative **Smart Peel Off Technology**, these file replacement have an extraordinary stability during filing and can be easily removed without leaving annoying residue on the file.

The stainless steel **Calluspeeling**<sup>®</sup> **Spatula** is an absolute novelty, a tool with innovative ergonomics designed by a team of orthopaedic experts and dermatologists to increase the comfort of the operator and give an even more performing result. This innovative tool, drastically reduce the overloading of the hand and wrist muscles because all the strength of the movement is transferred to the forearm and shoulder. The combination of an anatomical curvature with comfort grip and a computer-controlled angle of incidence make this unique instrument a valuable ally of the beautician and podiatrist. From today, pedicure will be more pleasant and less tiring.