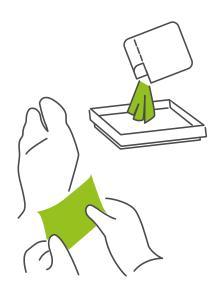

### APPLICATION OF PATCHES

After putting on gloves, pour the contents of one pouch into the provided tray and apply the 4 CALLUSPEELING VEGETAL® patches onto the calloused area of the feet.

3