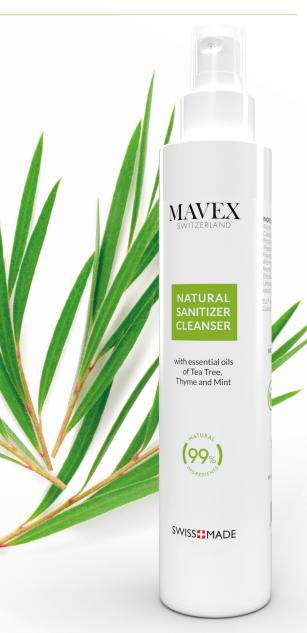

## NATURAL SANITIZER CLEANSER

Contains balsamic essential oils extracted from medicinal plants known for their antiseptic and purifying properties against viruses, germs, bacteria and fungi.

Dermatological studies have demonstrated the safety and high skin tolerability of Natural Sanitizer Cleanser

SUITABLE FOR DIABETIC FOOT SKIN

Containing **Alcohol**, essential oils of **Tea Tree**, **Thyme**, **Mint** and plant-based cleansers that gently cleanse, moisturising and nourishing the skin.

Cleanser for manicures and pedicures, with 5 functions: cleanses; sanitizes; refreshes; deodorises; moisturises.

Mint essential oil gives a pleasant sensation of freshness, deodorises and ensures a delicate fragrance with relaxing and purifying properties.

Its texture is light and quickly absorbed and thanks to its practical spray dispenser it can be dosed very easily. It does not foam up and does not require rinsing.