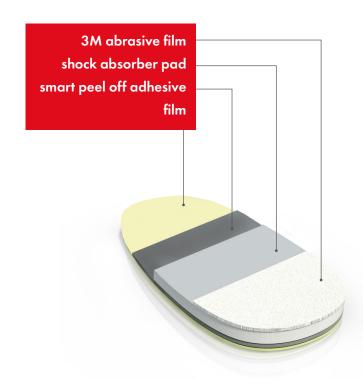

# SUPERSOFT FILE REPLACEMENT

Stainless steel foot file is compatible with Mavex Supersoft replacement files, innovative 4-layer filing adhesives made with 3M film and a shock absorber pad that gives optimal comfort to the customer.

Thanks to the special shape of the foot file and the innovative **Smart Peel Off Technology**, these file replacement have an extraordinary stability during filing and can be easily removed without leaving annoying residue on the file.