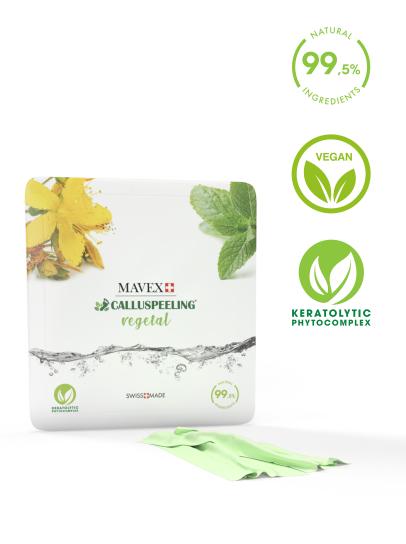

## CALLUSPEELING VEGETAL

#### **Product description**

Keratolytic patches already ready to use, to be applied onto the foot. Thanks to the strength of the formula's medicinal plants, CALLUSPEELING VEGETAL<sup>®</sup> combines exceptional delicateness and unbeatable effectiveness, carrying out **6 powerful natural actions**:

#### **Product characteristics**

Each packet contains 4 patches of elastic fibre able to adapt perfectly to the anatomy of the foot, soaked in a special keratolytic gel formulated with a synergistic complex of **herbal and medicinal plant extracts**.

Calluspeeling Vegetal consists of **99.5% natural ingredients** and does not contain artificial fragrances. Its pleasant scent exclusively derives from plant extracts.

The precious active plant-based ingredients are encapsulated in biocompatible lipid structures that transport the active ingredients deep within, thus increasing their functional effectiveness.